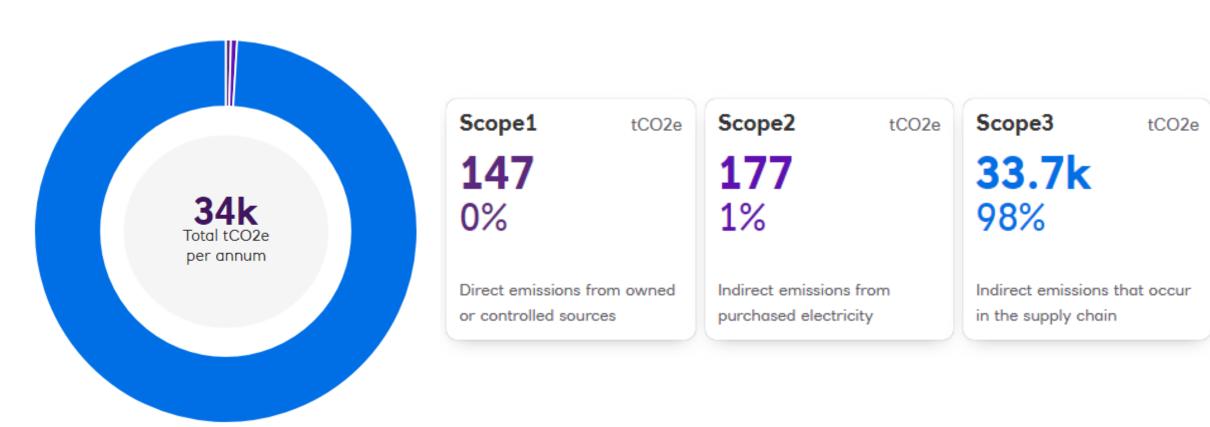

## Our estimated annual carbon footprint

## Our emission intensity metrics

| Calculated intensity by revenue | CO₂e per GBP                        |
|---------------------------------|-------------------------------------|
| Scope 1                         | 145 tonnes/total revenue = 6.8 g    |
| Scope 2                         | 177 tonnes/total revenue = 8.3 g    |
| Scope 3                         | 33700 tonnes/total revenue = 1.6 kg |